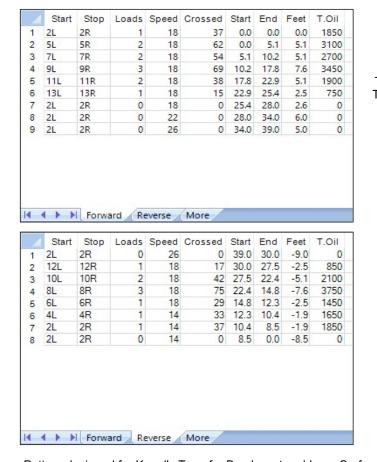

## 2008 DBU German Championships (4739)

39 Feet Oil Pattern Distance: 39 Feet Reverse Brush Drop: Oil Per Board: 50 uL **Forward Oil Total:** 13.75 mL **Reverse Oil Total:** 11.65 mL 25.4 mL **Volume Oil Total:** Forward Boards Crossed: 275 Boards **Reverse Boards Crossed:** 233 Boards **Total Boards Crossed:** 

Conditioner:

Defense HF

Forward

Reverse

Combined

Buff

Pattern designed for Kegel's Transfer Brush system | Lane Surface: FUNK | Conditioner: Infinity | Note: The pattern plays tougher than the ratio indicates because of the lane surface it will be played on.