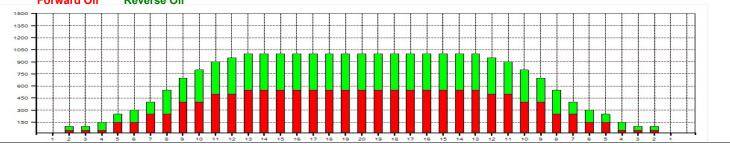

| Item<br>Description | 3L-7L:18L-18R<br>Outside Track:Middle | 8L-12L:18L-18R<br>Middle Track:Middle | 13L-17L:18L-18R<br>Inside Track:Middle | 18L-18R:17R-13R<br>Mlddle: Inside Track | 18L-18R:12R-8R<br>Middle:Middle Track | 18L-18R:7R-3R<br>Middle:Outside Track |
|---------------------|---------------------------------------|---------------------------------------|----------------------------------------|-----------------------------------------|---------------------------------------|---------------------------------------|
| Track Zone Ratio    | 4.17                                  | 1.28                                  | 1                                      | 1                                       | 1.28                                  | 4.17                                  |
| Forward (           | Oil Reverse Oil                       |                                       |                                        |                                         |                                       |                                       |
| 1350                |                                       |                                       |                                        |                                         |                                       |                                       |