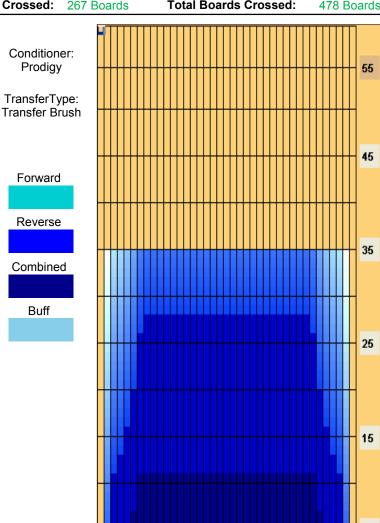

## **Kegel Sport Boardwalk**

35 Feet Oil Pattern Distance: **Reverse Brush Drop:** 35 Feet Oil Per Board: 50 uL Forward Oil Total: 10.55 mL **Reverse Oil Total:** 13.35 mL **Volume Oil Total:** 23.9 mL Forward Boards Crossed: 211 Boards Reverse Boards Crossed: **Total Boards Crossed:** 267 Boards 478 Boards

Prodigy

Forward

Reverse

Combined

Buff

| Forward Reverse More |       |      |       |       |         |       |      |      |       |  |  |
|----------------------|-------|------|-------|-------|---------|-------|------|------|-------|--|--|
|                      |       |      |       |       |         |       |      |      |       |  |  |
|                      | Start | Stop | Loads | Speed | Crossed | Start | End  | Feet | T.Oil |  |  |
| 1                    | [2L   | 2R   | 0     | 30    | 0       | 35.0  | 28.0 | -7.0 | 0     |  |  |
| 2                    | (8L   | 8R   | 1     | 18    | 25      | 28.0  | 25.5 | -2.5 | 1250  |  |  |
| 3                    | [7L   | 7R   | 2     | 18    | 54      | 25.5  | 20.4 | -5.1 | 2700  |  |  |
| 4                    | [6L   | 6R   | 2     | 14    | 58      | 20.4  | 16.5 | -3.9 | 2900  |  |  |
| 5                    | [5L   | 5R   | 2     | 14    | 62      | 16.5  | 12.6 | -3.9 | 3100  |  |  |
| 6                    | 4L    | 4R   | 1     | 14    | 33      | 12.6  | 10.7 | -1.9 | 1650  |  |  |
| 7                    | (3L   | 3R   | 1     | 14    | 35      | 10.7  | 8.8  | -1.9 | 1750  |  |  |
| 8                    | ZL    | 2R   | 0     | 10    | 0       | 8.8   | 0.0  | -8.8 | 0     |  |  |
|                      |       |      |       |       |         |       |      |      |       |  |  |
|                      |       |      |       |       |         |       |      |      |       |  |  |
|                      |       |      |       |       |         |       |      |      |       |  |  |
|                      |       |      |       |       |         |       |      |      |       |  |  |
|                      |       |      |       |       |         |       |      |      |       |  |  |
|                      |       |      |       |       |         |       |      |      |       |  |  |
|                      |       |      |       |       |         |       |      |      |       |  |  |
|                      |       |      |       |       |         |       |      |      |       |  |  |
| Forward Reverse More |       |      |       |       |         |       |      |      |       |  |  |