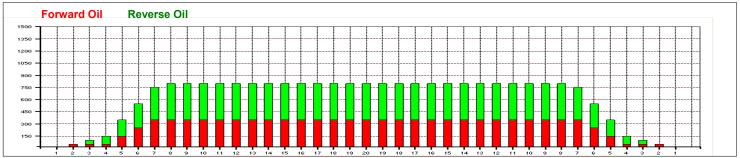

## **Kegel Sport Boardwalk**

35 Feet Oil Pattern Distance: **Reverse Brush Drop:** 35 Feet Oil Per Board: 50 uL Forward Oil Total: 10.55 mL **Reverse Oil Total:** 13.35 mL **Volume Oil Total:** 23.9 mL Forward Boards Crossed: 211 Boards Reverse Boards Crossed: **Total Boards Crossed:** 267 Boards 478 Boards