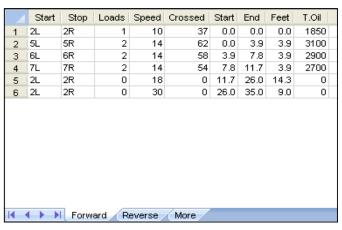

Prodigy

Forward

Reverse

Combined

Buff

| Forward Reverse More |       |      |       |       |         |       |      |      |       |  |  |
|----------------------|-------|------|-------|-------|---------|-------|------|------|-------|--|--|
|                      |       |      |       |       |         |       |      |      |       |  |  |
|                      | Start | Stop | Loads | Speed | Crossed | Start | End  | Feet | T.Oil |  |  |
| 1                    | [2L   | 2R   | 0     | 30    | 0       | 35.0  | 28.0 | -7.0 | 0     |  |  |
| 2                    | (8L   | 8R   | 1     | 18    | 25      | 28.0  | 25.5 | -2.5 | 1250  |  |  |
| 3                    | [7L   | 7R   | 2     | 18    | 54      | 25.5  | 20.4 | -5.1 | 2700  |  |  |
| 4                    | [6L   | 6R   | 2     | 14    | 58      | 20.4  | 16.5 | -3.9 | 2900  |  |  |
| 5                    | [5L   | 5R   | 2     | 14    | 62      | 16.5  | 12.6 | -3.9 | 3100  |  |  |
| 6                    | 4L    | 4R   | 1     | 14    | 33      | 12.6  | 10.7 | -1.9 | 1650  |  |  |
| 7                    | (3L   | 3R   | 1     | 14    | 35      | 10.7  | 8.8  | -1.9 | 1750  |  |  |
| 8                    | ZL    | 2R   | 0     | 10    | 0       | 8.8   | 0.0  | -8.8 | 0     |  |  |
|                      |       |      |       |       |         |       |      |      |       |  |  |
|                      |       |      |       |       |         |       |      |      |       |  |  |
|                      |       |      |       |       |         |       |      |      |       |  |  |
|                      |       |      |       |       |         |       |      |      |       |  |  |
|                      |       |      |       |       |         |       |      |      |       |  |  |
|                      |       |      |       |       |         |       |      |      |       |  |  |
|                      |       |      |       |       |         |       |      |      |       |  |  |
|                      |       |      |       |       |         |       |      |      |       |  |  |
| Forward Reverse More |       |      |       |       |         |       |      |      |       |  |  |