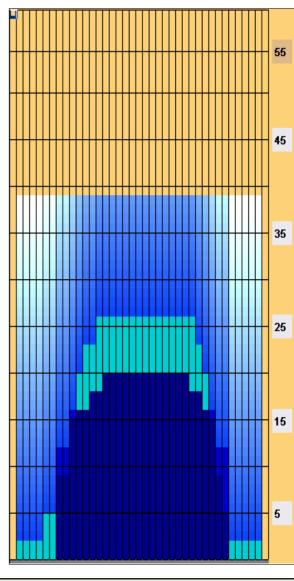

## Meistarar-Meistaranna

Oil Pattern Distance: 39 Feet Oil Per Board: Reverse Brush Drop: 39 Feet 50 uL **Forward Oil Total: Reverse Oil Total: Volume Oil Total:** 17.8 mL 6.3 mL 24.1 mL Forward Boards Crossed: 356 Boards Reverse Boards Crossed: 126 Boards **Total Boards Crossed:** 482 Boards