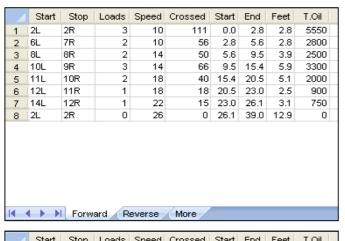

|    | Start                 | Stop | Loads   | Speed  | Crossed | Start | End  | Feet  | T.Oil |  |  |  |  |
|----|-----------------------|------|---------|--------|---------|-------|------|-------|-------|--|--|--|--|
| 1  | 2L                    | 2R   | 0       | 30     | 0       | 39.0  | 20.0 | -19.0 | 0     |  |  |  |  |
| 2  | 15L                   | 13R  | 1       | 14     | 13      | 20.0  | 18.1 | -1.9  | 650   |  |  |  |  |
| 3  | 13L                   | 11B  | 1       | 14     | 17      | 18.1  | 16.2 | -1.9  | 850   |  |  |  |  |
| 4  | 10L                   | 9R   | 2       | 14     | 44      | 16.2  | 12.3 | -3.9  | 2200  |  |  |  |  |
| 5  | 8L                    | 7R   | 2       | 10     | 52      | 12.3  | 9.5  | -2.8  | 2600  |  |  |  |  |
| 6  | 2L                    | 2R   | 0       | 10     | 0       | 9.5   | 0.0  | -9.5  | 0     |  |  |  |  |
|    |                       |      |         |        |         |       |      |       |       |  |  |  |  |
|    |                       |      |         |        |         |       |      |       |       |  |  |  |  |
|    |                       |      |         |        |         |       |      |       |       |  |  |  |  |
|    |                       |      |         |        |         |       |      |       |       |  |  |  |  |
|    |                       |      |         |        |         |       |      |       |       |  |  |  |  |
|    |                       |      |         |        |         |       |      |       |       |  |  |  |  |
|    |                       |      |         |        |         |       |      |       |       |  |  |  |  |
|    |                       |      |         |        |         |       |      |       |       |  |  |  |  |
|    |                       |      |         |        |         |       |      |       |       |  |  |  |  |
| H- | $\longleftrightarrow$ | Forw | ard 📈 R | everse | More    |       |      |       |       |  |  |  |  |