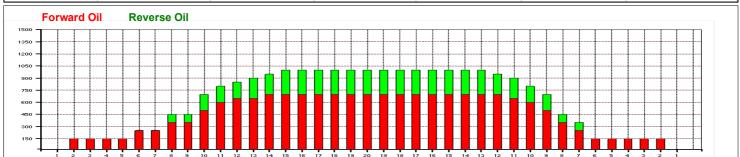

## Meistarar-Meistaranna

Oil Pattern Distance: 39 Feet Oil Per Board: Reverse Brush Drop: 39 Feet 50 uL **Forward Oil Total: Reverse Oil Total: Volume Oil Total:** 17.8 mL 6.3 mL 24.1 mL Forward Boards Crossed: 356 Boards Reverse Boards Crossed: 126 Boards **Total Boards Crossed:** 482 Boards

|    | Start                 | Stop | Loads   | Speed  | Crossed | Start | End  | Feet  | T.Oil |  |  |  |  |
|----|-----------------------|------|---------|--------|---------|-------|------|-------|-------|--|--|--|--|
| 1  | 2L                    | 2R   | 0       | 30     | 0       | 39.0  | 20.0 | -19.0 | 0     |  |  |  |  |
| 2  | 15L                   | 13R  | 1       | 14     | 13      | 20.0  | 18.1 | -1.9  | 650   |  |  |  |  |
| 3  | 13L                   | 11B  | 1       | 14     | 17      | 18.1  | 16.2 | -1.9  | 850   |  |  |  |  |
| 4  | 10L                   | 9R   | 2       | 14     | 44      | 16.2  | 12.3 | -3.9  | 2200  |  |  |  |  |
| 5  | 8L                    | 7R   | 2       | 10     | 52      | 12.3  | 9.5  | -2.8  | 2600  |  |  |  |  |
| 6  | 2L                    | 2R   | 0       | 10     | 0       | 9.5   | 0.0  | -9.5  | 0     |  |  |  |  |
|    |                       |      |         |        |         |       |      |       |       |  |  |  |  |
|    |                       |      |         |        |         |       |      |       |       |  |  |  |  |
|    |                       |      |         |        |         |       |      |       |       |  |  |  |  |
|    |                       |      |         |        |         |       |      |       |       |  |  |  |  |
|    |                       |      |         |        |         |       |      |       |       |  |  |  |  |
|    |                       |      |         |        |         |       |      |       |       |  |  |  |  |
|    |                       |      |         |        |         |       |      |       |       |  |  |  |  |
|    |                       |      |         |        |         |       |      |       |       |  |  |  |  |
|    |                       |      |         |        |         |       |      |       |       |  |  |  |  |
| H- | $\longleftrightarrow$ | Forw | ard 📈 R | everse | More    |       |      |       |       |  |  |  |  |