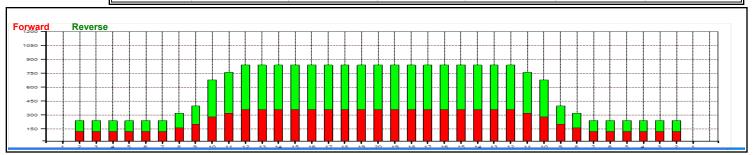

Notes: Notes

|            | Start | Stop | Loads | Speed | Crossed | Start | End  | Feet | T.Oil |  |
|------------|-------|------|-------|-------|---------|-------|------|------|-------|--|
| 1          | 2L    | 2R   | 3     | 10    | 111     | 0.0   | 2.8  | 2.8  | 4440  |  |
| 2          | 8L    | 8R   | 1     | 14    | 25      | 2.8   | 4.7  | 1.9  | 1000  |  |
| 3          | 9L    | 9R   | 1     | 18    | 23      | 4.7   | 7.2  | 2.5  | 920   |  |
| 4          | 10L   | 10R  | 2     | 18    | 42      | 7.2   | 12.3 | 5.1  | 1680  |  |
| 5          | 11L   | 11R  | 1     | 18    | 19      | 12.3  | 14.8 | 2.5  | 760   |  |
| 6          | 12L   | 12R  | 1     | 18    | 17      | 14.8  | 17.3 | 2.5  | 680   |  |
| 7          | 2L    | 2R   | 0     | 18    | 0       | 17.3  | 30.0 | 12.7 | 0     |  |
| 8          | 2L    | 2R   | 0     | 26    | 0       | 30.0  | 35.0 | 5.0  | 0     |  |
| 9          | 2L    | 2R   | 0     | 30    | 0       | 35.0  | 40.0 | 5.0  | 0     |  |
| <b> </b> < |       |      |       |       |         |       |      |      |       |  |

|                               | Start | Stop | Loads | Speed | Crossed | Start | End  | Feet  | T.Oil |  |
|-------------------------------|-------|------|-------|-------|---------|-------|------|-------|-------|--|
| 1                             | 2L    | 2R   | 0     | 30    | 0       | 40.0  | 35.0 | -5.0  | 0     |  |
| 2                             | 12L   | 12R  | 1     | 18    | 17      | 35.0  | 32.5 | -2.5  | 680   |  |
| 3                             | 11L   | 11R  | 1     | 18    | 19      | 32.5  | 30.0 | -2.5  | 760   |  |
| 4                             | 10L   | 10R  | 5     | 18    | 105     | 30.0  | 17.3 | -12.7 | 4200  |  |
| 5                             | 9L    | 9R   | 1     | 14    | 23      | 17.3  | 15.4 | -1.9  | 920   |  |
| 6                             | 8L    | 8R   | 1     | 14    | 25      | 15.4  | 13.5 | -1.9  | 1000  |  |
| 7                             | 2L    | 2R   | 3     | 14    | 111     | 13.5  | 7.6  | -5.9  | 4440  |  |
| 8                             | 2L    | 2R   | 0     | 14    | 0       | 7.6   | 0.0  | -7.6  | 0     |  |
| 8 2L 2R 0 14 0 7.6 0.0 -7.6 0 |       |      |       |       |         |       |      |       |       |  |