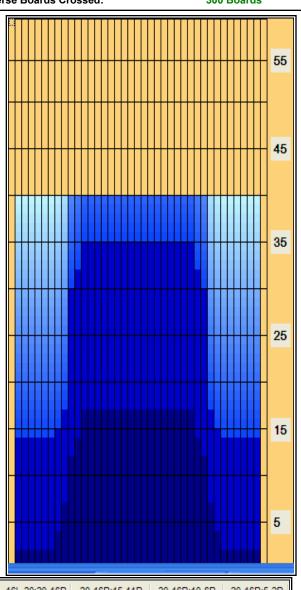

## 2008 AMF World Cup for TB

Oil Per Board: 40 uL Oil Pattern Distance: 40 Feet Volume Oil Total: 21.48 mL Total Boards Crossed: 537 Boards

Forward Oil Total: 9.48 mL Reverse Oil Total: 12 mL
Forward Boards Crossed: 237 Boards Reverse Boards Crossed: 300 Boards